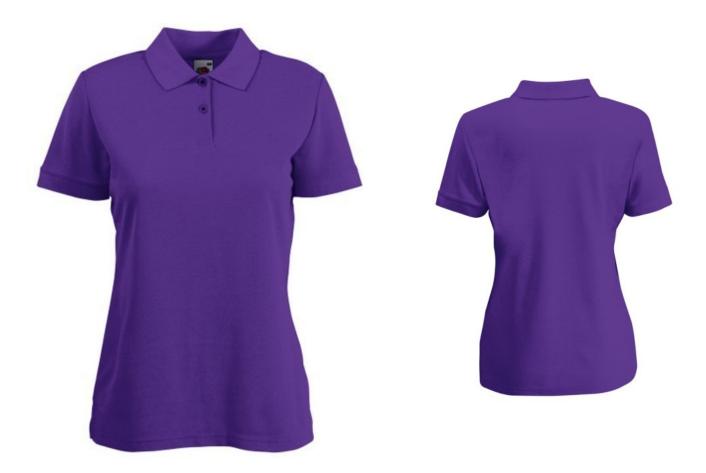

FRUIT OF THE LOOM, 65/35 LADIES POLO, WOMEN'S POLO SHIRT, PURPLE, L

# **Specification**

Fruit of the Loom, 65/35 Ladies Polo, women's polo shirt, purple, L. Women's polo shirt, made up of 65% cotton and 35% polyester, 230gm / m2 T-shirt. Guaranteed 60 degree wash, lightly strung, button-down buttons, classic polo shirt, normal cut. Branding: embroidery, flex, flock, sieve